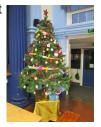

#### **CHRISTMAS TREE**

This year our tree looks extra special as it is decorated with a knitted garland made by the children who attend the lunchtime knitting club. The knitting club is led by Joyce, Carole, Carole & Sue from Stonebroom Methodist Church.