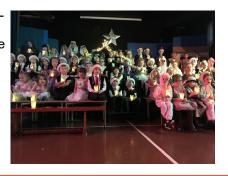

#### **KS1 NATIVITY PERFORMANCE**

The KS1 Nativity performance of 'Hey
Ewe' was an absolute delight to watch. It really made us all think about the true meaning of Christmas! Don't forget—DVDs are available from Mr Scott for £5.00