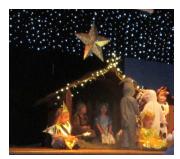

#### **KS1 NATIVITY PERFORMANCE**

The KS1 Nativity performance of 'Hey
Ewe' was an absolute delight to watch. It really made us all think about the true meaning of Christmas! Don't forget—DVDs are available from Mr Scott for £5.00