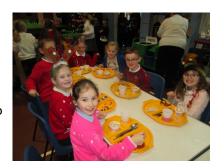

### **CHRISTMAS DINNER/JUMPER DAY**

December 11th was a really special day, with all children and adults wearing their Christmas jumpers and then enjoying a gorgeous Christmas Dinner. Thank you to Jane & all her kitchen staff.